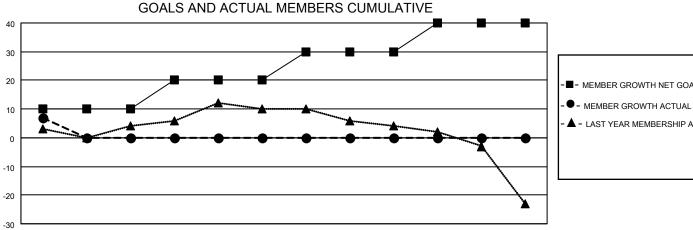

## GOALS AND ACTUAL NEW CLUBS CUMULATIVE

JAN

MAR

APR

| <b>I</b> - | MEMBER GROWTH NET GOAL |
|------------|------------------------|
| -          | MEMBER GROWTH NET GOAL |

Results as of: 7/31/2023

▲ - LAST YEAR MEMBERSHIP ACTUAL