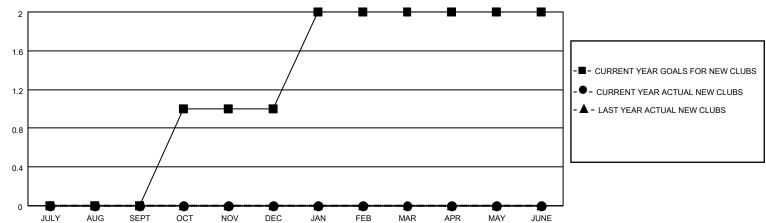

## GOALS AND ACTUAL NEW CLUBS CUMULATIVE

JAN

MAR

APR

| <b>I</b> - | MEMBER GROWTH NET GOAL |
|------------|------------------------|
| -          | MEMBER GROWTH NET GOAL |

Results as of: 7/31/2023

▲ - LAST YEAR MEMBERSHIP ACTUAL